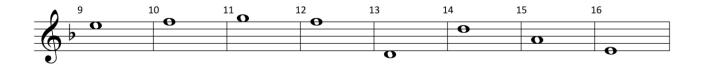

# Môte Mames

| 9 0          | <sup>10</sup> • | 11 <u>O</u> 1 | .2 | 13 | 14 | 15            | 16 |
|--------------|-----------------|---------------|----|----|----|---------------|----|
| $\mathbf{O}$ |                 |               |    |    | 0  |               |    |
| <u> </u>     |                 |               |    | 0  |    | $+\mathbf{o}$ |    |
| <del></del>  |                 |               |    |    |    |               | O  |