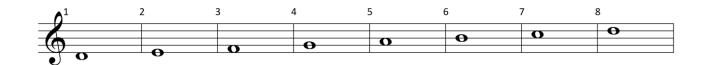

# Môte Mames

| 9 0          | <sup>10</sup> • | 11 <u>O</u> 1 | .2 | 13 | 14 | 15            | 16 |
|--------------|-----------------|---------------|----|----|----|---------------|----|
| $\mathbf{O}$ |                 |               |    |    | 0  |               |    |
| <u> </u>     |                 |               |    | 0  |    | $+\mathbf{o}$ |    |
| <del></del>  |                 |               |    |    |    |               | O  |