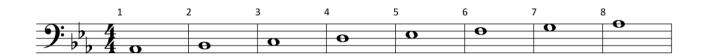

Mote Mames

NAME:
INSTRUMENT: TROMBONE,

**EUPHONIUM** 

LEVEL: 2.1 SCORE:

RANGE: SR Eb