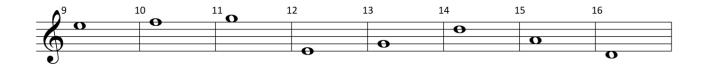

# Môte Mames

| 9 0          | <sup>10</sup> • | 11 <u>O</u> 1 | .2 | 13 | 14 | 15            | 16 |
|--------------|-----------------|---------------|----|----|----|---------------|----|
| $\mathbf{O}$ |                 |               |    |    | 0  |               |    |
| <u> </u>     |                 |               |    | 0  |    | $+\mathbf{o}$ |    |
| <del></del>  |                 |               |    |    |    |               | O  |