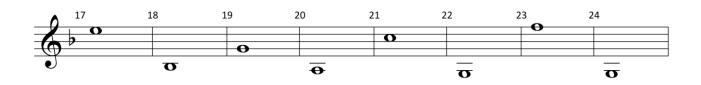

|                    | 25         | 26 | 27 | 28 | <sup>29</sup> 📀 | 30 | 31 <u>O</u> | <sup>32</sup> <b>O</b> |
|--------------------|------------|----|----|----|-----------------|----|-------------|------------------------|
| $oldsymbol{\circ}$ | _          |    |    |    |                 | 0  |             |                        |
| •                  | <b>D</b> . |    |    | 0  |                 |    |             |                        |
|                    |            |    | 0  |    |                 |    |             |                        |
|                    | 7          | 0  |    |    |                 |    |             |                        |