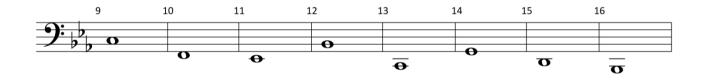

# Môte Mames

| 9 0          | <sup>10</sup> • | 11 <u>O</u> 1 | .2 | 13 | 14 | 15            | 16 |
|--------------|-----------------|---------------|----|----|----|---------------|----|
| $\mathbf{O}$ |                 |               |    |    | 0  |               |    |
| <u> </u>     |                 |               |    | 0  |    | $+\mathbf{o}$ |    |
| <del></del>  |                 |               |    |    |    |               | O  |