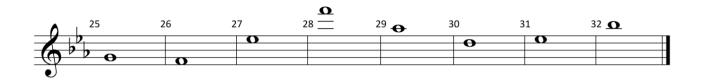

|                    | 25         | 26 | 27 | 28 | <sup>29</sup> 📀 | 30 | 31 <u>O</u> | <sup>32</sup> <b>O</b> |
|--------------------|------------|----|----|----|-----------------|----|-------------|------------------------|
| $oldsymbol{\circ}$ | _          |    |    |    |                 | 0  |             |                        |
| •                  | <b>D</b> . |    |    | 0  |                 |    |             |                        |
|                    |            |    | 0  |    |                 |    |             |                        |
|                    | 7          | 0  |    |    |                 |    |             |                        |