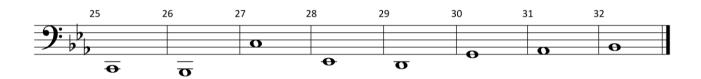

|                    | 25         | 26 | 27 | 28 | <sup>29</sup> 📀 | 30 | 31 <u>O</u> | <sup>32</sup> <b>O</b> |
|--------------------|------------|----|----|----|-----------------|----|-------------|------------------------|
| $oldsymbol{\circ}$ | _          |    |    |    |                 | 0  |             |                        |
| •                  | <b>D</b> . |    |    | 0  |                 |    |             |                        |
|                    |            |    | 0  |    |                 |    |             |                        |
|                    | 7          | 0  |    |    |                 |    |             |                        |