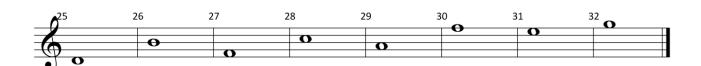

|                    | 25         | 26 | 27 | 28 | <sup>29</sup> 📀 | 30 | 31 <u>O</u> | <sup>32</sup> <b>O</b> |
|--------------------|------------|----|----|----|-----------------|----|-------------|------------------------|
| $oldsymbol{\circ}$ | _          |    |    |    |                 | 0  |             |                        |
| •                  | <b>D</b> . |    |    | 0  |                 |    |             |                        |
|                    |            |    | 0  |    |                 |    |             |                        |
|                    | 7          | 0  |    |    |                 |    |             |                        |