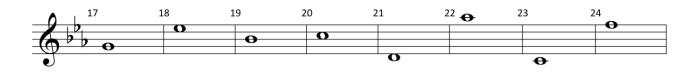

|                    | 25         | 26 | 27 | 28 | <sup>29</sup> 📀 | 30 | 31 <u>O</u> | <sup>32</sup> <b>O</b> |
|--------------------|------------|----|----|----|-----------------|----|-------------|------------------------|
| $oldsymbol{\circ}$ | _          |    |    |    |                 | 0  |             |                        |
| •                  | <b>D</b> . |    |    | 0  |                 |    |             |                        |
|                    |            |    | 0  |    |                 |    |             |                        |
|                    | 7          | 0  |    |    |                 |    |             |                        |