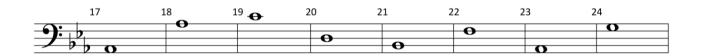

NAME:
INSTRUMENT: FLUTE

LEVEL: 2.1 SCORE:

RANGE: SR Eb

Môte Mames









NAME:
INSTRUMENT: OBOE

LEVEL: 2.1 SCORE:

STRUMENT: OBOE RANGE: SR E<sup>b</sup>

### Môte Mames









NAME:
INSTRUMENT: BASSOON

LEVEL: 2.1 SCORE:

STRUMENT: BASSOON RANGE: SR E<sup>b</sup>

## Môte Mames









NAME:
INSTRUMENT: CLARINET

LEVEL: 2.1 SCORE:

RANGE: SR Eb

### Môte Mames









NAME:
INSTRUMENT: BASS CLARINET

LEVEL: 2.1 SCORE:

IENT: BASS CLARINET RANGE: SR E<sup>b</sup>

#### Môte Mames









NAME:
INSTRUMENT: ALTO SAX

LEVEL: 2.1 SCORE:

RANGE: SR Eb

### Môte Mames









NAME:
INSTRUMENT: TENOR SAX

LEVEL: 2.1 SCORE:

RANGE: SR Eb

Môte Mames









NAME:
INSTRUMENT: BARI SAX

LEVEL: 2.1 SCORE:

RANGE: SR Eb

### Môte Mames









NAME:
INSTRUMENT: TRUMPET

LEVEL: 2.1 SCORE:

RANGE: SR E<sup>b</sup>

Môte Mames









NAME:
INSTRUMENT: FRENCH HORN

LEVEL: 2.1 SCORE:

RANGE: SR Eb

Mote Mames









NAME:
INSTRUMENT: TROMBONE,

**EUPHONIUM** 

LEVEL: 2.1 SCORE:

RANGE: SR Eb

# Môte Mames



| 9 0          | <sup>10</sup> • | 11 <u>O</u> 1 | .2 | 13 | 14 | 15