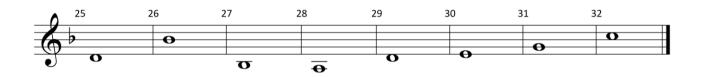

|                    | 25         | 26 | 27 | 28 | <sup>29</sup> 📀 | 30 | 31 <u>O</u> | <sup>32</sup> <b>O</b> |
|--------------------|------------|----|----|----|-----------------|----|-------------|------------------------|
| $oldsymbol{\circ}$ | _          |    |    |    |                 | 0  |             |                        |
| •                  | <b>D</b> . |    |    | 0  |                 |    |             |                        |
|                    |            |    | 0  |    |                 |    |             |                        |
|                    | 7          | 0  |    |    |                 |    |             |                        |