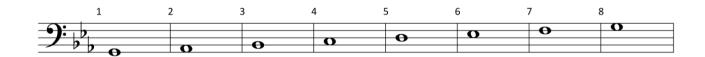

NAME:
INSTRUMENT: FLUTE

LEVEL: 2.1 SCORE:

RANGE: SR Eb

Môte Mames

NAME:
INSTRUMENT: OBOE

LEVEL: 2.1 SCORE:

STRUMENT: OBOE RANGE: SR E<sup>b</sup>