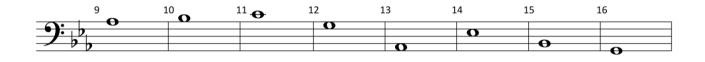

# Môte Mames

| 9 0          | <sup>10</sup> • | 11 <u>O</u> 1 | .2 | 13 | 14 | 15            | 16 |
|--------------|-----------------|---------------|----|----|----|---------------|----|
| $\mathbf{O}$ |                 |               |    |    | 0  |               |    |
| <u> </u>     |                 |               |    | 0  |    | $+\mathbf{o}$ |    |
| <del></del>  |                 |               |    |    |    |               | O  |