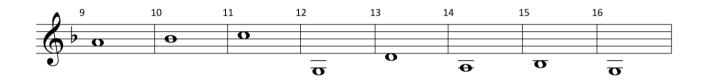

# Môte Mames

| 9 0          | <sup>10</sup> • | 11 <u>O</u> 1 | .2 | 13 | 14 | 15            | 16 |
|--------------|-----------------|---------------|----|----|----|---------------|----|
| $\mathbf{O}$ |                 |               |    |    | 0  |               |    |
| <u> </u>     |                 |               |    | 0  |    | $+\mathbf{o}$ |    |
| <del></del>  |                 |               |    |    |    |               | O  |