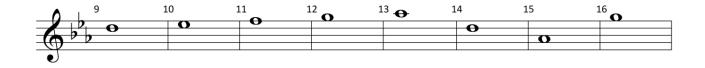

# Môte Mames

| 9 0          | <sup>10</sup> • | 11 <u>O</u> 1 | .2 | 13 | 14 | 15            | 16 |
|--------------|-----------------|---------------|----|----|----|---------------|----|
| $\mathbf{O}$ |                 |               |    |    | 0  |               |    |
| <u> </u>     |                 |               |    | 0  |    | $+\mathbf{o}$ |    |
| <del></del>  |                 |               |    |    |    |               | O  |