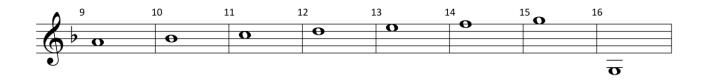

# Môte Mames

| 9 0          | <sup>10</sup> • | 11 <u>O</u> 1 | .2 | 13 | 14 | 15            | 16 |
|--------------|-----------------|---------------|----|----|----|---------------|----|
| $\mathbf{O}$ |                 |               |    |    | 0  |               |    |
| <u> </u>     |                 |               |    | 0  |    | $+\mathbf{o}$ |    |
| <del></del>  |                 |               |    |    |    |               | O  |