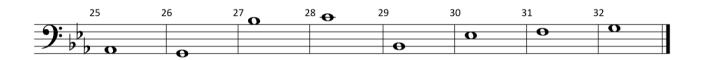

|                    | 25         | 26 | 27 | 28 | <sup>29</sup> 📀 | 30 | 31 <u>O</u> | <sup>32</sup> <b>O</b> |
|--------------------|------------|----|----|----|-----------------|----|-------------|------------------------|
| $oldsymbol{\circ}$ | _          |    |    |    |                 | 0  |             |                        |
| •                  | <b>D</b> . |    |    | 0  |                 |    |             |                        |
|                    |            |    | 0  |    |                 |    |             |                        |
|                    | 7          | 0  |    |    |                 |    |             |                        |