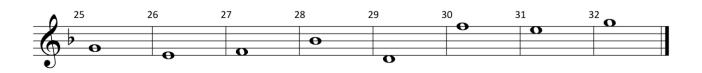

|                    | 25         | 26 | 27 | 28 | <sup>29</sup> 📀 | 30 | 31 <u>O</u> | <sup>32</sup> <b>O</b> |
|--------------------|------------|----|----|----|-----------------|----|-------------|------------------------|
| $oldsymbol{\circ}$ | _          |    |    |    |                 | 0  |             |                        |
| •                  | <b>D</b> . |    |    | 0  |                 |    |             |                        |
|                    |            |    | 0  |    |                 |    |             |                        |
|                    | 7          | 0  |    |    |                 |    |             |                        |