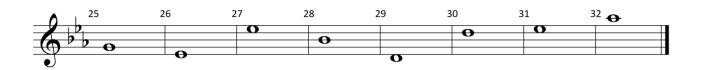

|                    | 25         | 26 | 27 | 28 | <sup>29</sup> 📀 | 30 | 31 <u>O</u> | <sup>32</sup> <b>O</b> |
|--------------------|------------|----|----|----|-----------------|----|-------------|------------------------|
| $oldsymbol{\circ}$ | _          |    |    |    |                 | 0  |             |                        |
| •                  | <b>D</b> . |    |    | 0  |                 |    |             |                        |
|                    |            |    | 0  |    |                 |    |             |                        |
|                    | 7          | 0  |    |    |                 |    |             |                        |