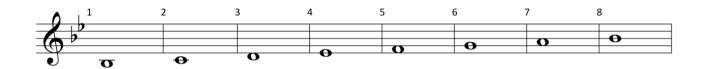

# Môte Mames

| 9 0          | <sup>10</sup> • | 11 <u>O</u> 1 | .2 | 13 | 14 | 15            | 16 |
|--------------|-----------------|---------------|----|----|----|---------------|----|
| $\mathbf{O}$ |                 |               |    |    | 0  |               |    |
| <u> </u>     |                 |               |    | 0  |    | $+\mathbf{o}$ |    |
| <del></del>  |                 |               |    |    |    |               | O  |