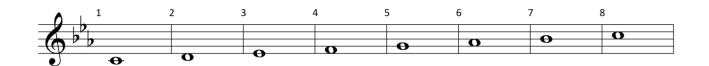

# Môte Mames

| 9 0          | <sup>10</sup> • | 11 <u>O</u> 1 | .2 | 13 | 14 | 15            | 16 |
|--------------|-----------------|---------------|----|----|----|---------------|----|
| $\mathbf{O}$ |                 |               |    |    | 0  |               |    |
| <u> </u>     |                 |               |    | 0  |    | $+\mathbf{o}$ |    |
| <del></del>  |                 |               |    |    |    |               | O  |