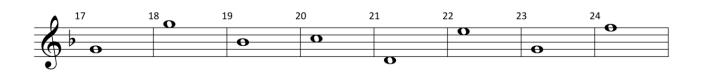

NAME:
INSTRUMENT: FLUTE

LEVEL: 2.1 SCORE:

RANGE: SR Eb

Môte Mames









NAME:
INSTRUMENT: OBOE

LEVEL: 2.1 SCORE:

STRUMENT: OBOE RANGE: SR E<sup>b</sup>

### Môte Mames









NAME:
INSTRUMENT: BASSOON

LEVEL: 2.1 SCORE:

STRUMENT: BASSOON RANGE: SR E<sup>b</sup>

## Môte Mames









NAME:
INSTRUMENT: CLARINET

LEVEL: 2.1 SCORE:

RANGE: SR Eb

### Môte Mames









NAME:
INSTRUMENT: BASS CLARINET

LEVEL: 2.1 SCORE:

IENT: BASS CLARINET RANGE: SR E<sup>b</sup>

#### Môte Mames









NAME:
INSTRUMENT: ALTO SAX

LEVEL: 2.1 SCORE:

RANGE: SR Eb

### Môte Mames









NAME:
INSTRUMENT: TENOR SAX

LEVEL: 2.1 SCORE:

RANGE: SR Eb

Môte Mames









NAME:
INSTRUMENT: BARI SAX

LEVEL: 2.1 SCORE:

RANGE: SR Eb

### Môte Mames









NAME:
INSTRUMENT: TRUMPET

LEVEL: 2.1 SCORE:

RANGE: SR E<sup>b</sup>

Môte Mames









NAME:
INSTRUMENT: FRENCH HORN

LEVEL: 2.1 SCORE:

RANGE: SR Eb

Mote Mames









NAME:
INSTRUMENT: TROMBONE,

**EUPHONIUM** 

LEVEL: 2.1 SCORE:

RANGE: SR Eb

# Môte Mames



| 9 0          | <sup>10</sup> • | 11 <u>O</u> 1 | .2 | 13 | 14 | 15            | 16 |
|--------------|-----------------|---------------|----|----|----|---------------|----|
| $\mathbf{O}$ |                 |               |    |    | 0  |               |    |
| <u> </u>     |                 |               |    | 0  |    | $+\mathbf{o}$ |    |
| <del></del>  |                 |               |    |    |    |               | O  |



|