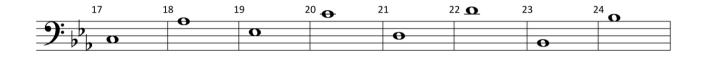

|                    | 25         | 26 | 27 | 28 | <sup>29</sup> 📀 | 30 | 31 <u>O</u> | <sup>32</sup> <b>O</b> |
|--------------------|------------|----|----|----|-----------------|----|-------------|------------------------|
| $oldsymbol{\circ}$ | _          |    |    |    |                 | 0  |             |                        |
| •                  | <b>D</b> . |    |    | 0  |                 |    |             |                        |
|                    |            |    | 0  |    |                 |    |             |                        |
|                    | 7          | 0  |    |    |                 |    |             |                        |