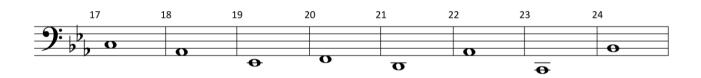

# Môte Mames

| 9 0          | <sup>10</sup> • | 11 <u>O</u> 1 | .2 | 13 | 14 | 15            | 16 |
|--------------|-----------------|---------------|----|----|----|---------------|----|
| $\mathbf{O}$ |                 |               |    |    | 0  |               |    |
| <u> </u>     |                 |               |    | 0  |    | $+\mathbf{o}$ |    |
| <del></del>  |                 |               |    |    |    |               | O  |