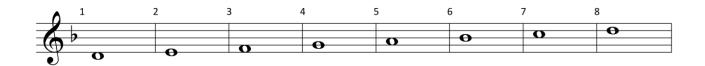

NAME:
INSTRUMENT: FLUTE

LEVEL: 2.1 SCORE:

RANGE: SR Eb

Môte Mames

NAME:
INSTRUMENT: OBOE

LEVEL: 2.1 SCORE:

STRUMENT: OBOE RANGE: SR E<sup>b</sup>