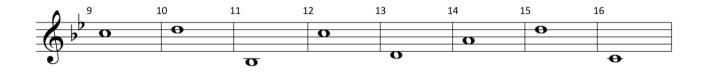

# Môte Mames

| 9 0          | <sup>10</sup> • | 11 <u>O</u> 1 | .2 | 13 | 14 | 15            | 16 |
|--------------|-----------------|---------------|----|----|----|---------------|----|
| $\mathbf{O}$ |                 |               |    |    | 0  |               |    |
| <u> </u>     |                 |               |    | 0  |    | $+\mathbf{o}$ |    |
| <del></del>  |                 |               |    |    |    |               | O  |