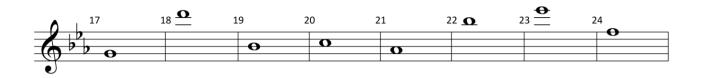

|                    | 25         | 26 | 27 | 28 | <sup>29</sup> 📀 | 30 | 31 <u>O</u> | <sup>32</sup> <b>O</b> |
|--------------------|------------|----|----|----|-----------------|----|-------------|------------------------|
| $oldsymbol{\circ}$ | _          |    |    |    |                 | 0  |             |                        |
| •                  | <b>D</b> . |    |    | 0  |                 |    |             |                        |
|                    |            |    | 0  |    |                 |    |             |                        |
|                    | 7          | 0  |    |    |                 |    |             |                        |