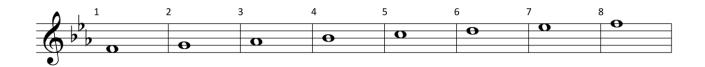

NAME:
INSTRUMENT: FLUTE

LEVEL: 2.1 SCORE:

RANGE: SR Eb

Môte Mames

NAME:
INSTRUMENT: OBOE

LEVEL: 2.1 SCORE:

STRUMENT: OBOE RANGE: SR E<sup>b</sup>

### Môte Mames

NAME:
INSTRUMENT: BASSOON

LEVEL: 2.1 SCORE:

STRUMENT: BASSOON RANGE: SR E<sup>b</sup>

## Môte Mames

NAME:
INSTRUMENT: CLARINET

LEVEL: 2.1 SCORE:

RANGE: SR Eb

### Môte Mames

NAME:
INSTRUMENT: BASS CLARINET

LEVEL: 2.1 SCORE:

IENT: BASS CLARINET RANGE: SR E<sup>b</sup>

#### Môte Mames

NAME:
INSTRUMENT: ALTO SAX

LEVEL: 2.1 SCORE:

RANGE: SR Eb

### Môte Mames

NAME:
INSTRUMENT: TENOR SAX

LEVEL: 2.1 SCORE:

RANGE: SR Eb

Môte Mames

NAME:
INSTRUMENT: BARI SAX

LEVEL: 2.1 SCORE:

RANGE: SR Eb

### Môte Mames

NAME:
INSTRUMENT: TRUMPET

LEVEL: 2.1 SCORE:

RANGE: SR E<sup>b</sup>

Môte Mames

NAME:
INSTRUMENT: FRENCH HORN

LEVEL: 2.1 SCORE:

RANGE: SR Eb

Mote Mames

NAME:
INSTRUMENT: TROMBONE,

**EUPHONIUM** 

LEVEL: 2.1 SCORE:

RANGE: SR Eb

NAME:
INSTRUMENT: TUBA

LEVEL: 2.1 SCORE:

RANGE: SR E<sup>b</sup>