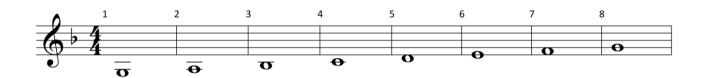

NAME:
INSTRUMENT: FLUTE

LEVEL: 2.1 SCORE:

RANGE: SR Eb

Môte Mames

NAME:
INSTRUMENT: OBOE

LEVEL: 2.1 SCORE:

STRUMENT: OBOE RANGE: SR E<sup>b</sup>

### Môte Mames

NAME:
INSTRUMENT: BASSOON

LEVEL: 2.1 SCORE:

STRUMENT: BASSOON RANGE: SR E<sup>b</sup>

## Môte Mames

NAME:
INSTRUMENT: CLARINET

LEVEL: 2.1 SCORE:

RANGE: SR Eb