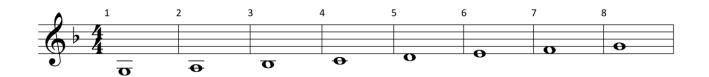

NAME:
INSTRUMENT: FLUTE

LEVEL: 2.1 SCORE:

RANGE: SR Eb

Môte Mames

NAME:
INSTRUMENT: OBOE

LEVEL: 2.1 SCORE:

STRUMENT: OBOE RANGE: SR E<sup>b</sup>

## Môte Mames

NAME:
INSTRUMENT: CLARINET

LEVEL: 2.1 SCORE:

RANGE: SR Eb