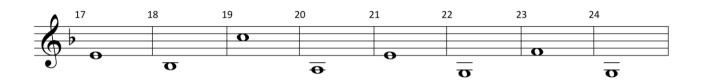

# Môte Mames

| 9 0          | <sup>10</sup> • | 11 <u>O</u> 1 | .2 | 13 | 14 | 15            | 16 |
|--------------|-----------------|---------------|----|----|----|---------------|----|
| $\mathbf{O}$ |                 |               |    |    | 0  |               |    |
| <u> </u>     |                 |               |    | 0  |    | $+\mathbf{o}$ |    |
| <del></del>  |                 |               |    |    |    |               | O  |

|                    | 25         | 26 | 27 | 28 | <sup>29</sup> 📀 | 30 | 31 <u>O</u> | <sup>32</sup> <b>O</b> |
|--------------------|------------|----|----|----|-----------------|----|-------------|------------------------|
| $oldsymbol{\circ}$ | _          |    |    |    |                 | 0  |             |                        |
| •                  | <b>D</b> . |    |    | 0  |                 |    |             |                        |
|                    |            |    | 0  |    |                 |    |             |                        |
|                    | 7          | 0  |    |    |                 |    |             |                        |