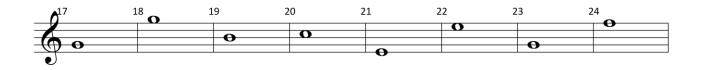

|                    | 25         | 26 | 27 | 28 | <sup>29</sup> 📀 | 30 | 31 <u>O</u> | <sup>32</sup> <b>O</b> |
|--------------------|------------|----|----|----|-----------------|----|-------------|------------------------|
| $oldsymbol{\circ}$ | _          |    |    |    |                 | 0  |             |                        |
| •                  | <b>D</b> . |    |    | 0  |                 |    |             |                        |
|                    |            |    | 0  |    |                 |    |             |                        |
|                    | 7          | 0  |    |    |                 |    |             |                        |