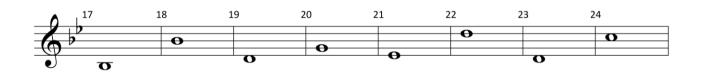

|                    | 25         | 26 | 27 | 28 | <sup>29</sup> 📀 | 30 | 31 <u>O</u> | <sup>32</sup> <b>O</b> |
|--------------------|------------|----|----|----|-----------------|----|-------------|------------------------|
| $oldsymbol{\circ}$ | _          |    |    |    |                 | 0  |             |                        |
| •                  | <b>D</b> . |    |    | 0  |                 |    |             |                        |
|                    |            |    | 0  |    |                 |    |             |                        |
|                    | 7          | 0  |    |    |                 |    |             |                        |