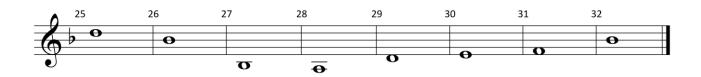

|                    | 25         | 26 | 27 | 28 | <sup>29</sup> 📀 | 30 | 31 <u>O</u> | <sup>32</sup> <b>O</b> |
|--------------------|------------|----|----|----|-----------------|----|-------------|------------------------|
| $oldsymbol{\circ}$ | _          |    |    |    |                 | 0  |             |                        |
| •                  | <b>D</b> . |    |    | 0  |                 |    |             |                        |
|                    |            |    | 0  |    |                 |    |             |                        |
|                    | 7          | 0  |    |    |                 |    |             |                        |