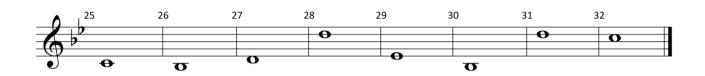

|                    | 25         | 26 | 27 | 28 | <sup>29</sup> 📀 | 30 | 31 <u>O</u> | <sup>32</sup> <b>O</b> |
|--------------------|------------|----|----|----|-----------------|----|-------------|------------------------|
| $oldsymbol{\circ}$ | _          |    |    |    |                 | 0  |             |                        |
| •                  | <b>D</b> . |    |    | 0  |                 |    |             |                        |
|                    |            |    | 0  |    |                 |    |             |                        |
|                    | 7          | 0  |    |    |                 |    |             |                        |