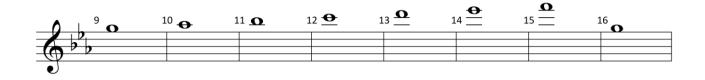

# Môte Mames

| 9 0          | <sup>10</sup> • | 11 <u>O</u> 1 | .2 | 13 | 14 | 15            | 16 |
|--------------|-----------------|---------------|----|----|----|---------------|----|
| $\mathbf{O}$ |                 |               |    |    | 0  |               |    |
| <u> </u>     |                 |               |    | 0  |    | $+\mathbf{o}$ |    |
| <del></del>  |                 |               |    |    |    |               | O  |