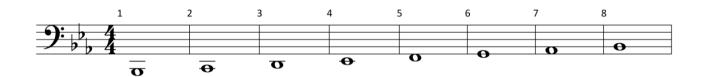

|    |    |               | O  |



|                    | 25         | 26 | 27 | 28 | <sup>29</sup> 📀 | 30 | 31 <u>O</u> | <sup>32</sup> <b>O</b> |
|--------------------|------------|----|----|----|-----------------|----|-------------|------------------------|
| $oldsymbol{\circ}$ | _          |    |    |    |                 | 0  |             |                        |
| •                  | <b>D</b> . |    |    | 0  |                 |    |             |                        |
|                    |            |    | 0  |    |                 |    |             |                        |
|                    | 7          | 0  |    |    |                 |    |             |                        |

NAME:
INSTRUMENT: TUBA

LEVEL: 2.1 SCORE:

RANGE: SR E<sup>b</sup>

# Môte Mames