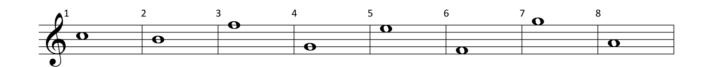

|                          |    |    |    |                 |    |                        |             |  |
|                          |    |    |    |                 |    |                        |             |  |

NAME:
INSTRUMENT: OBOE

LEVEL: 1.2 SCORE:

RANGE: SR Eb

# Môte Mames









NAME:
INSTRUMENT: BASSOON

LEVEL: 1.2 SCORE:

RANGE: SR Eb

## Môte Mames









NAME:
INSTRUMENT: CLARINET

LEVEL: 1.2 SCORE:

RANGE: SR Eb

## Môte Mames









NAME:
INSTRUMENT: BASS CLARINET

LEVEL: 1.2 SCORE:

RANGE: SR Eb

## Môte Mames









NAME:
INSTRUMENT: ALTO SAX

LEVEL: 1.2 SCORE:

RANGE: SR Eb

## Môte Marmes









NAME:
INSTRUMENT: TENOR SAX

LEVEL: 1.2 SCORE:

RANGE: SR Eb

# Môte Mames









NAME:
INSTRUMENT: BARI SAX

LEVEL: 1.2 SCORE:

RANGE: SR Eb

## Môte Mames









NAME:
INSTRUMENT: TRUMPET

LEVEL: 1.2 SCORE:

RANGE: SR Eb

### Môte Mames









NAME:
INSTRUMENT: FRENCH HORN

LEVEL: 1.2 SCORE:

RANGE: SR Eb

# Môte Mames









NAME:
INSTRUMENT: TROMBONE,

**EUPHONIUM** 

LEVEL: 1.2 SCORE:

RANGE: SR Eb





| 9          | 10 | 11 | 12 | <sup>13</sup> O | 14 | 15 | 16 |  |
|------------|----|----|----|-----------------|----|----|----|--|
| <b>O</b> • |    | О  |    |                 |    |    |    |  |
| _ · · · D. |    |    | 0  |                 | 0  |    |    |  |
|            |    |    |    |                 |    | 0  |    |  |
|            | 0  |    |    |                 |    |    |    |  |

| 17           | 18 | 19 | 20 | 21 | 22  | 23 | <sup>24</sup> <b>O</b> |
|--------------|----|----|----|----|-----|----|-----------------------