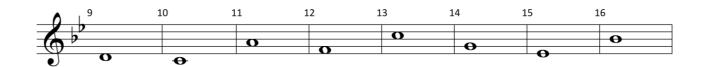

# Môte Mames

NAME:
INSTRUMENT: TROMBONE,

**EUPHONIUM** 

LEVEL: 1.2 SCORE:

RANGE: SR Eb

| 9          | 10 | 11 | 12 | <sup>13</sup> O | 14 | 15 | 16 |  |
|------------|----|----|----|-----------------|----|----|----|--|
| <b>O</b> • |    | О  |    |                 |    |    |    |  |
| _ · · · D. |    |    | 0  |                 | 0  |    |    |  |
|            |    |    |    |                 |    | 0  |    |  |
|            | 0  |    |    |                 |    |    |    |  |