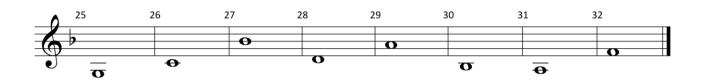

## Môte Mames

| _ <b>^</b> <sup>25</sup> | 26 | 27 | 28 | <sup>29</sup> 😝 | 30 | <sup>31</sup> <b>Q</b> | 32 <b>Ω</b> |  |
|--------------------------|----|----|----|-----------------|----|------------------------|-------------|--|
| <b>1</b> 1 <b>2</b> .    |    | 0  |    |                 |    |                        |             |  |
|                          |    |    |    |                 | 0  |                        |             |  |
|                          | 0  |    |    |                 |    |                        |             |  |
|                          |    |    |    |                 |    |                        |             |  |
|                          |    |    |    |                 |    |                        |             |  |

| 25          | 26 | 27 | 28 | 29 | 30  | 31 | <sup>32</sup> <b>O</b> |
|-------------|----|----|----|----|-----|----|------------------------|
| $\bullet$ : | 0  | 0  |    |    |     |    |                        |
|             |    |    |    | 0  |     |    |                        |
| - V D       |    |    |    |    | - 0 |    |                        |