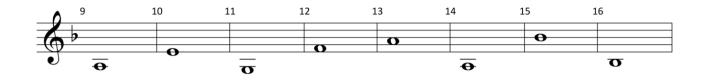

# Môte Mames

NAME:
INSTRUMENT: TROMBONE,

**EUPHONIUM** 

LEVEL: 1.2 SCORE:

RANGE: SR Eb

| 9          | 10 | 11 | 12 | <sup>13</sup> O | 14 | 15 | 16 |  |
|------------|----|----|----|-----------------|----|----|----|--|
| <b>O</b> • |    | О  |    |                 |    |    |    |  |
| _ · · · D. |    |    | 0  |                 | 0  |    |    |  |
|            |    |    |    |                 |    | 0  |    |  |
|            | 0  |    |    |                 |    |    |    |  |

| 17           | 18 | 19 | 20 | 21 | 22  | 23 | <sup>24</sup> <b>O</b> |
|--------------|----|----|----|----|-----|----|------------------------|
| $\mathbf{O}$ | 0  |    | 0  |    | - 0 |    |                        |
| <u> </u>     |    |    |    | -  |     |    |                        |
|              |    |    |    |    |     |    |                        |
|              |    |    |    |    |     |    |                        |