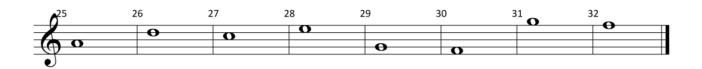

## Môte Mames

| _ <b>^</b> <sup>25</sup> | 26 | 27 | 28 | <sup>29</sup> 😝 | 30 | <sup>31</sup> <b>Q</b> | 32 <b>Ω</b> |  |
|--------------------------|----|----|----|-----------------|----|------------------------|-------------|--|
| <b>1</b> 1 <b>2</b> .    |    | 0  |    |                 |    |                        |             |  |
|                          |    |    |    |                 | 0  |                        |             |  |
|                          | 0  |    |    |                 |    |                        |             |  |
|                          |    |    |    |                 |    |                        |             |  |
|                          |    |    |    |                 |    |                        |             |  |

| 25          | 26 | 27 | 28 | 29 | 30  | 31 | <sup>32</sup> <b>O</b> |
|-------------|----|----|----|----|-----|----|------------------------|
| $\bullet$ : | 0  | 0  |    |    |     |    |                        |
|             |    |    |    | 0  |     |    |                        |
| - V D       |    |    |    |    | - 0 |    |                        |