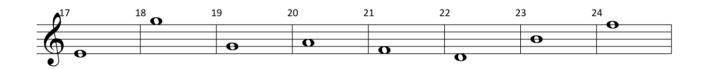

| 17           | 18 | 19 | 20 | 21 | 22  | 23 | <sup>24</sup> <b>O</b> |
|--------------|----|----|----|----|-----|----|------------------------|
| $\mathbf{O}$ | 0  |    | 0  |    | - 0 |    |                        |
| <u> </u>     |    |    |    | -  |     |    |                        |
|              |    |    |    |    |     |    |                        |
|              |    |    |    |    |     |    |                        |