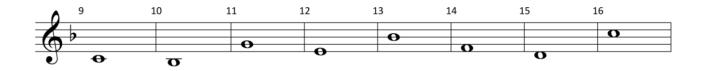

# Môte Mames

NAME:
INSTRUMENT: TROMBONE,

**EUPHONIUM** 

LEVEL: 1.2 SCORE:

RANGE: SR Eb

| 9          | 10 | 11 | 12 | <sup>13</sup> O | 14 | 15 | 16 |  |
|------------|----|----|----|-----------------|----|----|----|--|
| <b>O</b> • |    | О  |    |                 |    |    |    |  |
| _ · · · D. |    |    | 0  |                 | 0  |    |    |  |
|            |    |    |    |                 |    | 0  |    |  |
|            | 0  |    |    |                 |    |    |    |  |