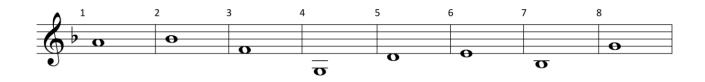

|             |  |
|                          |    |    |    |                 | 0  |                        |             |  |
|                          | 0  |    |    |                 |    |                        |             |  |
|                          |    |    |    |                 |    |                        |             |  |
|                          |    |    |    |                 |    |                        |             |  |

NAME:
INSTRUMENT: OBOE

LEVEL: 1.2 SCORE:

RANGE: SR Eb

# Môte Mames









NAME:
INSTRUMENT: BASSOON

LEVEL: 1.2 SCORE:

RANGE: SR Eb

## Môte Mames









NAME:
INSTRUMENT: CLARINET

LEVEL: 1.2 SCORE:

RANGE: SR Eb

## Môte Mames









NAME:
INSTRUMENT: BASS CLARINET

LEVEL: 1.2 SCORE:

RANGE: SR Eb

## Môte Mames









NAME:
INSTRUMENT: ALTO SAX

LEVEL: 1.2 SCORE:

RANGE: SR Eb

## Môte Marmes









NAME:
INSTRUMENT: TENOR SAX

LEVEL: 1.2 SCORE:

RANGE: SR Eb

# Môte Mames









NAME:
INSTRUMENT: BARI SAX

LEVEL: 1.2 SCORE:

RANGE: SR Eb

## Môte Mames









NAME:
INSTRUMENT: TRUMPET

LEVEL: 1.2 SCORE:

RANGE: SR Eb

### Môte Mames









NAME:
INSTRUMENT: FRENCH HORN

LEVEL: 1.2 SCORE:

RANGE: SR Eb

# Môte Mames









NAME:
INSTRUMENT: TROMBONE,

**EUPHONIUM** 

LEVEL: 1.2 SCORE:

RANGE: SR Eb





| 9          | 10 | 11 | 12 | <sup>13</sup> O | 14 | 15 | 16 |  |
|------------|----|----|----|-----------------|----|----|----|--|
| <b>O</b> • |    | О  |    |                 |    |    |    |  |
| _ · · · D. |    |    | 0  |                 | 0  |    |    |  |
|            |    |