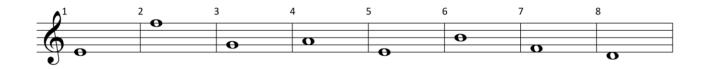

| 0  |                        |             |  |
|                          | 0  |    |    |                 |    |                        |             |  |
|                          |    |    |    |                 |    |                        |             |  |
|                          |    |    |    |                 |    |                        |             |  |

NAME:
INSTRUMENT: OBOE

LEVEL: 1.2 SCORE:

RANGE: SR Eb

# Môte Mames









NAME:
INSTRUMENT: BASSOON

LEVEL: 1.2 SCORE:

RANGE: SR Eb

## Môte Mames









NAME:
INSTRUMENT: CLARINET

LEVEL: 1.2 SCORE:

RANGE: SR Eb

## Môte Mames









NAME:
INSTRUMENT: BASS CLARINET

LEVEL: 1.2 SCORE:

RANGE: SR Eb

## Môte Mames









NAME:
INSTRUMENT: ALTO SAX

LEVEL: 1.2 SCORE:

RANGE: SR Eb

## Môte Marmes









NAME:
INSTRUMENT: TENOR SAX

LEVEL: 1.2 SCORE:

RANGE: SR Eb

# Môte Mames









NAME:
INSTRUMENT: BARI SAX

LEVEL: 1.2 SCORE:

RANGE: SR Eb

## Môte Mames









NAME:
INSTRUMENT: TRUMPET

LEVEL: 1.2 SCORE:

RANGE: SR Eb

### Môte Mames









NAME:
INSTRUMENT: FRENCH HORN

LEVEL: 1.2 SCORE:

RANGE: SR Eb

# Môte Mames









NAME:
INSTRUMENT: TROMBONE,

**EUPHONIUM** 

LEVEL: 1.2 SCORE:

RANGE: SR Eb





| 9          | 10 | 11 | 12 | <sup>13</sup> O | 14 | 15 | 16 |  |
|------------|----|----|----|-----------------|----|----|----|--|
| <b>O</b> • |    | О  |    |                 |    |    |    |  |
| _ · · · D. |    |    | 0  |                 | 0  |    |    |  |
|            |    |    |    |                 |    | 0  |    |  |
|            | 0  |    |    |