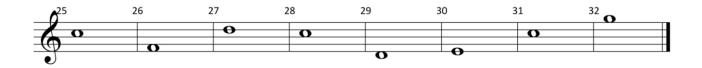

| 25          | 26 | 27 | 28 | 29 | 30  | 31 | <sup>32</sup> <b>O</b> |
|-------------|----|----|----|----|-----|----|------------------------|
| $\bullet$ : | 0  | 0  |    |    |     |    |                        |
|             |    |    |    | 0  |     |    |                        |
| - V D       |    |    |    |    | - 0 |    |                        |