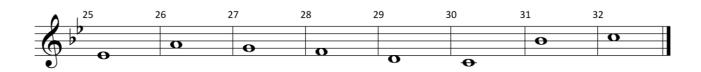

| 25          | 26 | 27 | 28 | 29 | 30  | 31 | <sup>32</sup> <b>O</b> |
|-------------|----|----|----|----|-----|----|------------------------|
| $\bullet$ : | 0  | 0  |    |    |     |    |                        |
|             |    |    |    | 0  |     |    |                        |
| - V D       |    |    |    |    | - 0 |    |                        |