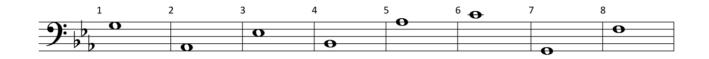

# Môte Mames

NAME:
INSTRUMENT: TROMBONE,

**EUPHONIUM** 

LEVEL: 1.2 SCORE:

RANGE: SR Eb

| 9          | 10 | 11 | 12 | <sup>13</sup> O | 14 | 15 | 16 |  |
|------------|----|----|----|-----------------|----|----|----|--|
| <b>O</b> • |    | О  |    |                 |    |    |    |  |
| _ · · · D. |    |    | 0  |                 | 0  |    |    |  |
|            |    |    |    |                 |    | 0  |    |  |
|            | 0  |    |    |                 |    |    |    |  |