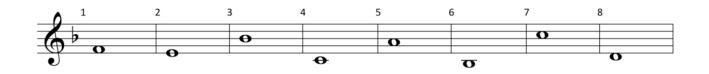

|             |  |
|                          |    |    |    |                 |    |                        |             |  |

NAME:
INSTRUMENT: OBOE

LEVEL: 1.2 SCORE:

RANGE: SR Eb

# Môte Mames









NAME:
INSTRUMENT: BASSOON

LEVEL: 1.2 SCORE:

RANGE: SR Eb

## Môte Mames









NAME:
INSTRUMENT: CLARINET

LEVEL: 1.2 SCORE:

RANGE: SR Eb

## Môte Mames









NAME:
INSTRUMENT: BASS CLARINET

LEVEL: 1.2 SCORE:

RANGE: SR Eb

## Môte Mames









NAME:
INSTRUMENT: ALTO SAX

LEVEL: 1.2 SCORE:

RANGE: SR Eb

## Môte Marmes









NAME:
INSTRUMENT: TENOR SAX

LEVEL: 1.2 SCORE:

RANGE: SR Eb

# Môte Mames









NAME:
INSTRUMENT: BARI SAX

LEVEL: 1.2 SCORE:

RANGE: SR Eb

## Môte Mames









NAME:
INSTRUMENT: TRUMPET

LEVEL: 1.2 SCORE:

RANGE: SR Eb

### Môte Mames









NAME:
INSTRUMENT: FRENCH HORN

LEVEL: 1.2 SCORE:

RANGE: SR Eb

# Môte Mames









NAME:
INSTRUMENT: TROMBONE,

**EUPHONIUM** 

LEVEL: 1.2 SCORE:

RANGE: SR Eb





| 9          | 10 | 11 | 12 | <sup>13</sup> O | 14 | 15 | 16 |  |
|------------|----|----|----|-----------------|----|----|----|--|
| <b>O</b> • |    | О  |    |                 |    |    |    |  |
| _ · · · D. |    |    | 0  |                 | 0  |    |    |  |
|            |    |    |    |                 |    | 0  |    |  |
|            | 0  |    |    |                 |    |    |    |  |

| 17           | 18 | 19 | 20 | 21 | 22  | 23 | <sup>24</sup> <b>O</b> |
|--------------|----|----|----|----|-----|----|------------------------|
| $\mathbf{O}$ | 0  |    | 0  |    | - 0 |    |                        |
| <u> </