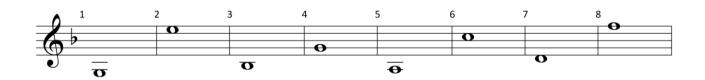

-----------|--|
| <b>1</b> 1 <b>2</b> .    |    | 0  |    |                 |    |                        |             |  |
|                          |    |    |    |                 | 0  |                        |             |  |
|                          | 0  |    |    |                 |    |                        |             |  |
|                          |    |    |    |                 |    |                        |             |  |
|                          |    |    |    |                 |    |                        |             |  |

NAME:
INSTRUMENT: OBOE

LEVEL: 1.2 SCORE:

RANGE: SR Eb

# Môte Mames









NAME:
INSTRUMENT: BASSOON

LEVEL: 1.2 SCORE:

RANGE: SR Eb

## Môte Mames









NAME:
INSTRUMENT: CLARINET

LEVEL: 1.2 SCORE:

RANGE: SR Eb

## Môte Mames









NAME:
INSTRUMENT: BASS CLARINET

LEVEL: 1.2 SCORE:

RANGE: SR Eb

## Môte Mames









NAME:
INSTRUMENT: ALTO SAX

LEVEL: 1.2 SCORE:

RANGE: SR Eb

## Môte Marmes









NAME:
INSTRUMENT: TENOR SAX

LEVEL: 1.2 SCORE:

RANGE: SR Eb

# Môte Mames









NAME:
INSTRUMENT: BARI SAX

LEVEL: 1.2 SCORE:

RANGE: SR Eb

## Môte Mames









NAME:
INSTRUMENT: TRUMPET

LEVEL: 1.2 SCORE:

RANGE: SR Eb

### Môte Mames









NAME:
INSTRUMENT: FRENCH HORN

LEVEL: 1.2 SCORE:

RANGE: SR Eb

# Môte Mames









NAME:
INSTRUMENT: TROMBONE,

**EUPHONIUM** 

LEVEL: 1.2 SCORE:

RANGE: SR Eb





| 9          | 10 | 11 | 12 | <sup>13</sup> O | 14 | 15 | 16 |  |
|------------|----|----|----|-----------------|----|----|----|--|
| <b>O</b> • |    | О  |    |                 |    |    |    |  |