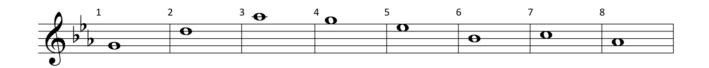

# Môte Mames

NAME:
INSTRUMENT: TROMBONE,

**EUPHONIUM** 

LEVEL: 1.2 SCORE:

RANGE: SR Eb

| 9          | 10 | 11 | 12 | <sup>13</sup> O | 14 | 15 | 16 |  |
|------------|----|----|----|-----------------|----|----|----|--|
| <b>O</b> • |    | О  |    |                 |    |    |    |  |
| _ · · · D. |    |    | 0  |                 | 0  |    |    |  |
|            |    |    |    |                 |    | 0  |    |  |
|            | 0  |    |    |                 |    |    |    |  |