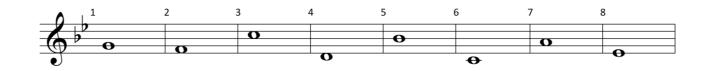

|    |                        |             |  |

NAME:
INSTRUMENT: OBOE

LEVEL: 1.2 SCORE:

RANGE: SR Eb

# Môte Mames









NAME:
INSTRUMENT: BASSOON

LEVEL: 1.2 SCORE:

RANGE: SR Eb

## Môte Mames









NAME:
INSTRUMENT: CLARINET

LEVEL: 1.2 SCORE:

RANGE: SR Eb

## Môte Mames









NAME:
INSTRUMENT: BASS CLARINET

LEVEL: 1.2 SCORE:

RANGE: SR Eb

## Môte Mames









NAME:
INSTRUMENT: ALTO SAX

LEVEL: 1.2 SCORE:

RANGE: SR Eb

## Môte Marmes









NAME:
INSTRUMENT: TENOR SAX

LEVEL: 1.2 SCORE:

RANGE: SR Eb

# Môte Mames









NAME:
INSTRUMENT: BARI SAX

LEVEL: 1.2 SCORE:

RANGE: SR Eb

## Môte Mames









NAME:
INSTRUMENT: TRUMPET

LEVEL: 1.2 SCORE:

RANGE: SR Eb

### Môte Mames









NAME:
INSTRUMENT: FRENCH HORN

LEVEL: 1.2 SCORE:

RANGE: SR Eb

# Môte Mames









NAME:
INSTRUMENT: TROMBONE,

**EUPHONIUM** 

LEVEL: 1.2 SCORE:

RANGE: SR Eb





| 9          | 10 | 11 | 12 | <sup>13</sup> O | 14 | 15 | 16 |  |
|------------|----|----|----|-----------------|----|----|----|--|
| <b>O</b> • |    | О  |    |                 |    |    |    |  |
| _ · · · D. |    |    | 0  |                 | 0  |    |    |  |
|            |    |    |    |                 |    | 0  |    |  |
|            | 0  |    |    |                 |    |    |    |  |

| 17           | 18 | 19 | 20 | 21 | 22  | 23 | <sup>24</sup> <b>O</b> |
|--------------|----|----|----|----|-----|----|------------------------|
| $\mathbf{O}$ | 0  |    | 0  |    | - 0 |    |                        |
| <u> </u>     |    |    |    | -  |     |    |                        |
|              |    |