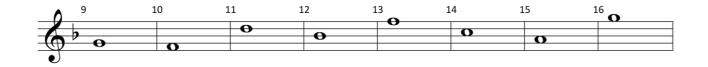

# Môte Mames

NAME:
INSTRUMENT: TROMBONE,

**EUPHONIUM** 

LEVEL: 1.2 SCORE:

RANGE: SR Eb

| 9          | 10 | 11 | 12 | <sup>13</sup> O | 14 | 15 | 16 |  |
|------------|----|----|----|-----------------|----|----|----|--|
| <b>O</b> • |    | О  |    |                 |    |    |    |  |
| _ · · · D. |    |    | 0  |                 | 0  |    |    |  |
|            |    |    |    |                 |    | 0  |    |  |
|            | 0  |    |    |                 |    |    |    |  |