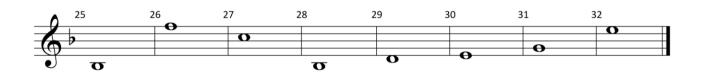

## Môte Mames

| _ <b>^</b> <sup>25</sup> | 26 | 27 | 28 | <sup>29</sup> 😝 | 30 | <sup>31</sup> <b>Q</b> | 32 <b>Ω</b> |  |
|--------------------------|----|----|----|-----------------|----|------------------------|-------------|--|
| <b>1</b> 1 <b>2</b> .    |    | 0  |    |                 |    |                        |             |  |
|                          |    |    |    |                 | 0  |                        |             |  |
|                          | 0  |    |    |                 |    |                        |             |  |
|                          |    |    |    |                 |    |                        |             |  |
|                          |    |    |    |                 |    |                        |             |  |

| 25          | 26 | 27 | 28 | 29 | 30  | 31 | <sup>32</sup> <b>O</b> |
|-------------|----|----|----|----|-----|----|------------------------|
| $\bullet$ : | 0  | 0  |    |    |     |    |                        |
|             |    |    |    | 0  |     |    |                        |
| - V D       |    |    |    |    | - 0 |    |                        |