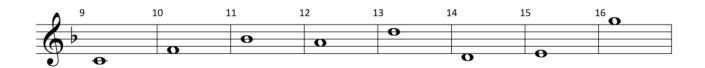

# Môte Mames

NAME:
INSTRUMENT: TROMBONE,

**EUPHONIUM** 

LEVEL: 1.2 SCORE:

RANGE: SR Eb

| 9          | 10 | 11 | 12 | <sup>13</sup> O | 14 | 15 | 16 |  |
|------------|----|----|----|-----------------|----|----|----|--|
| <b>O</b> • |    | О  |    |                 |    |    |    |  |
| _ · · · D. |    |    | 0  |                 | 0  |    |    |  |
|            |    |    |    |                 |    | 0  |    |  |
|            | 0  |    |    |                 |    |    |    |  |

| 17           | 18 | 19 | 20 | 21 | 22  | 23 | <sup>24</sup> <b>O</b> |
|--------------|----|----|----|----|-----|----|------------------------|
| $\mathbf{O}$ | 0  |    | 0  |    | - 0 |    |                        |
| <u> </u>     |    |    |    | -  |     |    |                        |
|              |    |    |    |    |     |    |                        |
|              |    |    |    |    |     |    |                        |