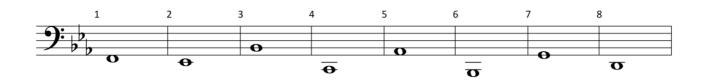

# Môte Mames

NAME:
INSTRUMENT: TROMBONE,

**EUPHONIUM** 

LEVEL: 1.2 SCORE:

RANGE: SR Eb

| 9          | 10 | 11 | 12 | <sup>13</sup> O | 14 | 15 | 16 |  |
|------------|----|----|----|-----------------|----|----|----|--|
| <b>O</b> • |    | О  |    |                 |    |    |    |  |
| _ · · · D. |    |    | 0  |                 | 0  |    |    |  |
|            |    |    |    |                 |    | 0  |    |  |
|            | 0  |    |    |                 |    |    |    |  |