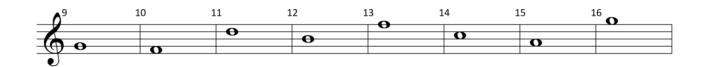

# Môte Mames

NAME:
INSTRUMENT: TROMBONE,

**EUPHONIUM** 

LEVEL: 1.2 SCORE:

RANGE: SR Eb

| 9          | 10 | 11 | 12 | <sup>13</sup> O | 14 | 15 | 16 |  |
|------------|----|----|----|-----------------|----|----|----|--|
| <b>O</b> • |    | О  |    |                 |    |    |    |  |
| _ · · · D. |    |    | 0  |                 | 0  |    |    |  |
|            |    |    |    |                 |    | 0  |    |  |
|            | 0  |    |    |                 |    |    |    |  |

| 17           | 18 | 19 | 20 | 21 | 22  | 23 | <sup>24</sup> <b>O</b> |
|--------------|----|----|----|----|-----|----|------------------------|
| $\mathbf{O}$ | 0  |    | 0  |    | - 0 |    |                        |
| <u> </u>     |    |    |    | -  |     |    |                        |
|              |    |    |    |    |     |    |                        |
|              |    |    |    |    |     |    |                        |