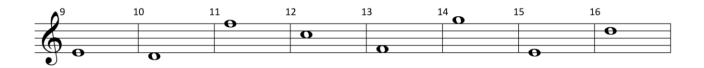

# Môte Mames

NAME:
INSTRUMENT: TROMBONE,

**EUPHONIUM** 

LEVEL: 1.2 SCORE:

RANGE: SR Eb

| 9          | 10 | 11 | 12 | <sup>13</sup> O | 14 | 15 | 16 |  |
|------------|----|----|----|-----------------|----|----|----|--|
| <b>O</b> • |    | О  |    |                 |    |    |    |  |
| _ · · · D. |    |    | 0  |                 | 0  |    |    |  |
|            |    |    |    |                 |    | 0  |    |  |
|            | 0  |    |    |                 |    |    |    |  |