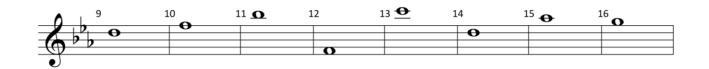

# Môte Mames

NAME:
INSTRUMENT: TROMBONE,

**EUPHONIUM** 

LEVEL: 1.2 SCORE:

RANGE: SR Eb

| 9          | 10 | 11 | 12 | <sup>13</sup> O | 14 | 15 | 16 |  |
|------------|----|----|----|-----------------|----|----|----|--|
| <b>O</b> • |    | О  |    |                 |    |    |    |  |
| _ · · · D. |    |    | 0  |                 | 0  |    |    |  |
|            |    |    |    |                 |    | 0  |    |  |
|            | 0  |    |    |                 |    |    |    |  |