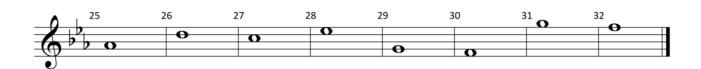

## Môte Mames

| _ <b>^</b> <sup>25</sup> | 26 | 27 | 28 | <sup>29</sup> 😝 | 30 | <sup>31</sup> <b>Q</b> | 32 <b>Ω</b> |  |
|--------------------------|----|----|----|-----------------|----|------------------------|-------------|--|
| <b>1</b> 1 <b>2</b> .    |    | 0  |    |                 |    |                        |             |  |
|                          |    |    |    |                 | 0  |                        |             |  |
|                          | 0  |    |    |                 |    |                        |             |  |
|                          |    |    |    |                 |    |                        |             |  |
|                          |    |    |    |                 |    |                        |             |  |

| 25          | 26 | 27 | 28 | 29 | 30  | 31 | <sup>32</sup> <b>O</b> |
|-------------|----|----|----|----|-----|----|------------------------|
| $\bullet$ : | 0  | 0  |    |    |     |    |                        |
|             |    |    |    | 0  |     |    |                        |
| - V D       |    |    |    |    | - 0 |    |                        |