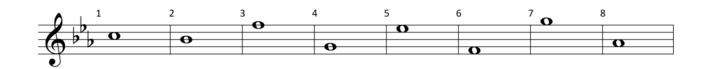

# Môte Mames

NAME:
INSTRUMENT: TROMBONE,

**EUPHONIUM** 

LEVEL: 1.2 SCORE:

RANGE: SR Eb

| 9          | 10 | 11 | 12 | <sup>13</sup> O | 14 | 15 | 16 |  |
|------------|----|----|----|-----------------|----|----|----|--|
| <b>O</b> • |    | О  |    |                 |    |    |    |  |
| _ · · · D. |    |    | 0  |                 | 0  |    |    |  |
|            |    |    |    |                 |    | 0  |    |  |
|            | 0  |    |    |                 |    |    |    |  |