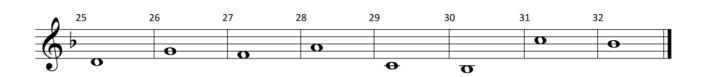

## Môte Mames

| _ <b>^</b> <sup>25</sup> | 26 | 27 | 28 | <sup>29</sup> 😝 | 30 | <sup>31</sup> <b>Q</b> | 32 <b>Ω</b> |  |
|--------------------------|----|----|----|-----------------|----|------------------------|-------------|--|
| <b>1</b> 1 <b>2</b> .    |    | 0  |    |                 |    |                        |             |  |
|                          |    |    |    |                 | 0  |                        |             |  |
|                          | 0  |    |    |                 |    |                        |             |  |
|                          |    |    |    |                 |    |                        |             |  |
|                          |    |    |    |                 |    |                        |             |  |

| 25          | 26 | 27 | 28 | 29 | 30  | 31 | <sup>32</sup> <b>O</b> |
|-------------|----|----|----|----|-----|----|------------------------|
| $\bullet$ : | 0  | 0  |    |    |     |    |                        |
|             |    |    |    | 0  |     |    |                        |
| - V D       |    |    |    |    | - 0 |    |                        |