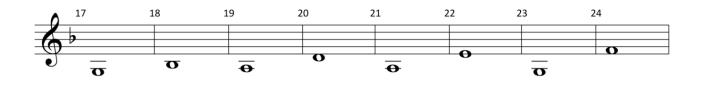

| 17           | 18 | 19 | 20 | 21 | 22  | 23 | <sup>24</sup> <b>O</b> |
|--------------|----|----|----|----|-----|----|------------------------|
| $\mathbf{O}$ | 0  |    | 0  |    | - 0 |    |                        |
| <u> </u>     |    |    |    | -  |     |    |                        |
|              |    |    |    |    |     |    |                        |
|              |    |    |    |    |     |    |                        |