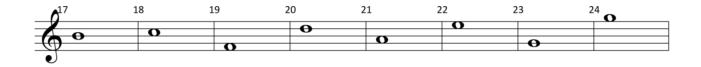

| 17           | 18 | 19 | 20 | 21 | 22  | 23 | <sup>24</sup> <b>O</b> |
|--------------|----|----|----|----|-----|----|------------------------|
| $\mathbf{O}$ | 0  |    | 0  |    | - 0 |    |                        |
| <u> </u>     |    |    |    | -  |     |    |                        |
|              |    |    |    |    |     |    |                        |
|              |    |    |    |    |     |    |                        |

| 25          | 26 | 27 | 28 | 29 | 30  | 31 | <sup>32</sup> <b>O</b> |
|-------------|----|----|----|----|-----|----|------------------------|
| $\bullet$ : | 0  | 0  |    |    |     |    |                        |
|             |    |    |    | 0  |     |    |                        |
| - V D       |    |    |    |    | - 0 |    |                        |