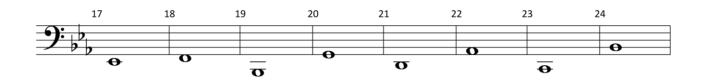

| 17           | 18 | 19 | 20 | 21 | 22  | 23 | <sup>24</sup> <b>O</b> |
|--------------|----|----|----|----|-----|----|------------------------|
| $\mathbf{O}$ | 0  |    | 0  |    | - 0 |    |                        |
| <u> </u>     |    |    |    | -  |     |    |                        |
|              |    |    |    |    |     |    |                        |
|              |    |    |    |    |     |    |                        |