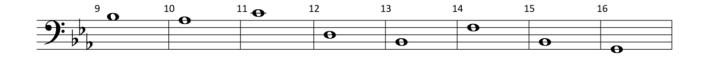

# Môte Mames

NAME:
INSTRUMENT: TROMBONE,

**EUPHONIUM** 

LEVEL: 1.2 SCORE:

RANGE: SR Eb

| 9          | 10 | 11 | 12 | <sup>13</sup> O | 14 | 15 | 16 |  |
|------------|----|----|----|-----------------|----|----|----|--|
| <b>O</b> • |    | О  |    |                 |    |    |    |  |
| _ · · · D. |    |    | 0  |                 | 0  |    |    |  |
|            |    |    |    |                 |    | 0  |    |  |
|            | 0  |    |    |                 |    |    |    |  |