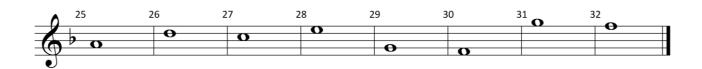

| 25          | 26 | 27 | 28 | 29 | 30  | 31 | <sup>32</sup> <b>O</b> |
|-------------|----|----|----|----|-----|----|------------------------|
| $\bullet$ : | 0  | 0  |    |    |     |    |                        |
|             |    |    |    | 0  |     |    |                        |
| - V D       |    |    |    |    | - 0 |    |                        |