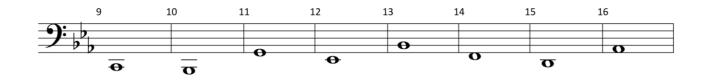

# Môte Mames

NAME:
INSTRUMENT: TROMBONE,

**EUPHONIUM** 

LEVEL: 1.2 SCORE:

RANGE: SR Eb

| 9          | 10 | 11 | 12 | <sup>13</sup> O | 14 | 15 | 16 |  |
|------------|----|----|----|-----------------|----|----|----|--|
| <b>O</b> • |    | О  |    |                 |    |    |    |  |
| _ · · · D. |    |    | 0  |                 | 0  |    |    |  |
|            |    |    |    |                 |    | 0  |    |  |
|            | 0  |    |    |                 |    |    |    |  |