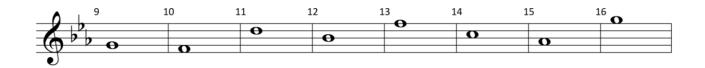

# Môte Mames

NAME:
INSTRUMENT: TROMBONE,

**EUPHONIUM** 

LEVEL: 1.2 SCORE:

RANGE: SR Eb

| 9          | 10 | 11 | 12 | <sup>13</sup> O | 14 | 15 | 16 |  |
|------------|----|----|----|-----------------|----|----|----|--|
| <b>O</b> • |    | О  |    |                 |    |    |    |  |
| _ · · · D. |    |    | 0  |                 | 0  |    |    |  |
|            |    |    |    |                 |    | 0  |    |  |
|            | 0  |    |    |                 |    |    |    |  |