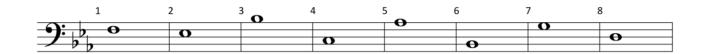

RE:

RANGE: SR Eb

# Môte Mames









NAME:
INSTRUMENT: BASSOON

LEVEL: 1.2 SCORE:

RANGE: SR Eb

## Môte Mames









NAME:
INSTRUMENT: CLARINET

LEVEL: 1.2 SCORE:

RANGE: SR Eb

## Môte Mames









NAME:
INSTRUMENT: BASS CLARINET

LEVEL: 1.2 SCORE:

RANGE: SR Eb

## Môte Mames









NAME:
INSTRUMENT: ALTO SAX

LEVEL: 1.2 SCORE:

RANGE: SR Eb

## Môte Marmes









NAME:
INSTRUMENT: TENOR SAX

LEVEL: 1.2 SCORE:

RANGE: SR Eb

# Môte Mames









NAME:
INSTRUMENT: BARI SAX

LEVEL: 1.2 SCORE:

RANGE: SR Eb

## Môte Mames









NAME:
INSTRUMENT: TRUMPET

LEVEL: 1.2 SCORE:

RANGE: SR Eb

### Môte Mames









NAME:
INSTRUMENT: FRENCH HORN

LEVEL: 1.2 SCORE:

RANGE: SR Eb

# Môte Mames









NAME:
INSTRUMENT: TROMBONE,

**EUPHONIUM** 

LEVEL: 1.2 SCORE:

RANGE: SR Eb





| 9          | 10 | 11 | 12 | <sup>13</sup> O | 14 | 15 | 16 |  |
|------------|----|----|----|-----------------|----|----|----|--|
| <b>O</b> • |    | О  |    |                 |    |    |    |  |
| _ · · · D. |    |    | 0  |                 | 0  |    |    |  |
|            |    |    |    |                 |    | 0  |    |  |
|            | 0  |    |    |                 |    |    |    |  |

| 17           | 18 | 19 | 20 | 21 | 22  | 23 | <sup>24</sup> <b>O</b> |
|--------------|----|----|----|----|-----|----|------------------------|
| $\mathbf{O}$ | 0  |    | 0  |    | - 0 |    |                        |
| <u> </u>     |    |    |    | -  |     |    |                        |
|              |    |    |    |    |     |    |                        |
|              |    |    |    |    |