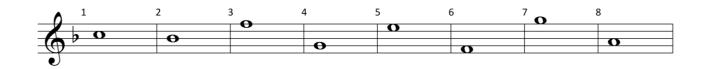

| 0  |    |    |                 |    |                        |             |  |
|                          |    |    |    |                 |    |                        |             |  |
|                          |    |    |    |                 |    |                        |             |  |

NAME:
INSTRUMENT: OBOE

LEVEL: 1.2 SCORE:

RANGE: SR Eb

# Môte Mames









NAME:
INSTRUMENT: BASSOON

LEVEL: 1.2 SCORE:

RANGE: SR Eb

## Môte Mames









NAME:
INSTRUMENT: CLARINET

LEVEL: 1.2 SCORE:

RANGE: SR Eb

## Môte Mames









NAME:
INSTRUMENT: BASS CLARINET

LEVEL: 1.2 SCORE:

RANGE: SR Eb

## Môte Mames









NAME:
INSTRUMENT: ALTO SAX

LEVEL: 1.2 SCORE:

RANGE: SR Eb

## Môte Marmes









NAME:
INSTRUMENT: TENOR SAX

LEVEL: 1.2 SCORE:

RANGE: SR Eb

# Môte Mames









NAME:
INSTRUMENT: BARI SAX

LEVEL: 1.2 SCORE:

RANGE: SR Eb

## Môte Mames









NAME:
INSTRUMENT: TRUMPET

LEVEL: 1.2 SCORE:

RANGE: SR Eb

### Môte Mames









NAME:
INSTRUMENT: FRENCH HORN

LEVEL: 1.2 SCORE:

RANGE: SR Eb

# Môte Mames









NAME:
INSTRUMENT: TROMBONE,

**EUPHONIUM** 

LEVEL: 1.2 SCORE:

RANGE: SR Eb





| 9          | 10 | 11 | 12 | <sup>13</sup> O | 14 | 15 | 16 |  |
|------------|----|----|----|-----------------|----|----|----|--|
| <b>O</b> • |    | О  |    |                 |    |    |    |  |
| _ · · · D. |    |    | 0  |                 | 0  |    |    |  |
|            |    |    |    |                 |    | 0  |    |  |
|            | 0  |    |    |                 |    |    |    |  |

| 17           | 18 | 19 | 20 | 21 | 22  | 23 | <sup>24</su