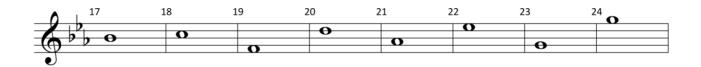

| 17           | 18 | 19 | 20 | 21 | 22  | 23 | <sup>24</sup> <b>O</b> |
|--------------|----|----|----|----|-----|----|------------------------|
| $\mathbf{O}$ | 0  |    | 0  |    | - 0 |    |                        |
| <u> </u>     |    |    |    | -  |     |    |                        |
|              |    |    |    |    |     |    |                        |
|              |    |    |    |    |     |    |                        |