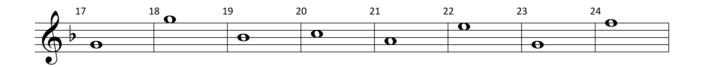

# Môte Mames

| 17            | 18 | 19 | 20 | 21 | 22       | 23 | 24 |
|---------------|----|----|----|----|----------|----|----|
| <b>1</b> : 1  |    | 0  | 0  |    | <b>O</b> |    |    |
| $\mathcal{I}$ |    |    |    |    |          | 0  |    |