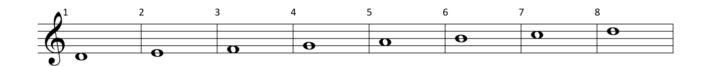

: 1.1 SCORE:

RANGE: SR E<sup>b</sup>

# Môte Mames







| 25     | 26 | <sup>27</sup> <b>O</b> | <sup>28</sup> • | 29 | 30 | 31 | 32 |  |
|--------|----|------------------------|-----------------|----|----|----|----|--|
| 0.     |    |                        |                 |    |    |    | 0  |  |
| • 1 D. |    |                        |                 |    | 0  | 0  |    |  |
|        |    |                        |                 |    |    |    |    |  |
| - 0    |    |                        |                 |    |    |    |    |  |

NAME:
INSTRUMENT: CLARINET

LEVEL: 1.1 SCORE:

RANGE: SR Eb

### Môte Mames









NAME:
INSTRUMENT: BASS CLARINET

LEVEL: 1.1 SCORE:

RANGE: SR Eb

# Môte Mames









NAME:
INSTRUMENT: ALTO SAX

LEVEL: 1.1 SCORE:

RANGE: SR Eb

# Môte Mames









NAME:
INSTRUMENT: TENOR SAX

LEVEL: 1.1 SCORE:

RANGE: SR Eb

# Môte Mames









NAME:
INSTRUMENT: BARI SAX

LEVEL: 1.1 SCORE:

RANGE: SR Eb

# Môte Mames









NAME:
INSTRUMENT: TRUMPET

LEVEL: 1.1 SCORE:

RANGE: SR Eb

# Môte Mames









NAME:
INSTRUMENT: FRENCH HORN

LEVEL: 1.1 SCORE:

RANGE: SR Eb

# Môte Mames









NAME:
INSTRUMENT: TROMBONE,

**EUPHONIUM** 

LEVEL: 1.1 SCORE:

RANGE: SR Eb

# Môte Mames





| 17            | 18 | 19 | 20 | 21 | 22       | 23 | 24 |
|---------------|----|----|----|----|----------|----|----|
| <b>1</b> : 1  |    | 0  | 0  |    | <b>O</b> |    |    |
| $\mathcal{I}$ |    |    |    |    |          | 0  |    |

|              | 25  | 26 | 27 | 28 | 29       | 30 | 31             | 32 |
|--------------|-----|----|----|----|----------|