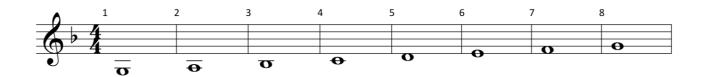

: 1.1 SCORE:

RANGE: SR Eb

# Môte Marmes









NAME:
INSTRUMENT: BASSOON

LEVEL: 1.1 SCORE:

RANGE: SR E<sup>b</sup>

# Môte Mames







| 25     | 26 | <sup>27</sup> <b>O</b> | <sup>28</sup> • | 29 | 30 | 31 | 32 |  |
|--------|----|------------------------|-----------------|----|----|----|----|--|
| 0.     |    |                        |                 |    |    |    | 0  |  |
| • 1 D. |    |                        |                 |    | 0  | 0  |    |  |
|        |    |                        |                 |    |    |    |    |  |
| - 0    |    |                        |                 |    |    |    |    |  |

NAME:
INSTRUMENT: CLARINET

LEVEL: 1.1 SCORE:

RANGE: SR Eb

### Môte Mames









NAME:
INSTRUMENT: BASS CLARINET

LEVEL: 1.1 SCORE:

RANGE: SR Eb

# Môte Mames









NAME:
INSTRUMENT: ALTO SAX

LEVEL: 1.1 SCORE:

RANGE: SR Eb

# Môte Mames









NAME:
INSTRUMENT: TENOR SAX

LEVEL: 1.1 SCORE:

RANGE: SR Eb

# Môte Mames









NAME:
INSTRUMENT: BARI SAX

LEVEL: 1.1 SCORE:

RANGE: SR Eb

# Môte Mames









NAME:
INSTRUMENT: TRUMPET

LEVEL: 1.1 SCORE:

RANGE: SR Eb

# Môte Mames









NAME:
INSTRUMENT: FRENCH HORN

LEVEL: 1.1 SCORE:

RANGE: SR Eb

# Môte Mames









NAME:
INSTRUMENT: TROMBONE,

**EUPHONIUM** 

LEVEL: 1.1 SCORE:

RANGE: SR Eb

# Môte Mames





| 17            | 18 | 19 | 20 | 21 | 22       | 23 | 24 |
|---------------|----|----|----|----|----------|----|----|
| <b>1</b> : 1  |    | 0  | 0  |    | <b>O</b> |    |    |
| $\mathcal{I}$ |    |    |    |    |          | 0  |    |

|              | 25  | 26 | 27 | 28 | 29