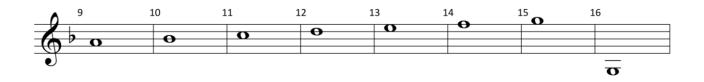

# Môte Mames

| 25     | 26 | <sup>27</sup> <b>O</b> | <sup>28</sup> • | 29 | 30 | 31 | 32 |  |
|--------|----|------------------------|-----------------|----|----|----|----|--|
| 0.     |    |                        |                 |    |    |    | 0  |  |
| • 1 D. |    |                        |                 |    | 0  | 0  |    |  |
|        |    |                        |                 |    |    |    |    |  |
| - 0    |    |                        |                 |    |    |    |    |  |