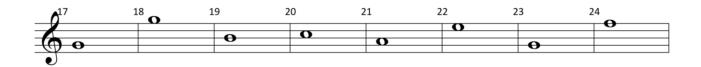

# Môte Mames

| 17            | 18 | 19 | 20 | 21 | 22       | 23 | 24 |
|---------------|----|----|----|----|----------|----|----|
| <b>1</b> : 1  |    | 0  | 0  |    | <b>O</b> |    |    |
| $\mathcal{I}$ |    |    |    |    |          | 0  |    |