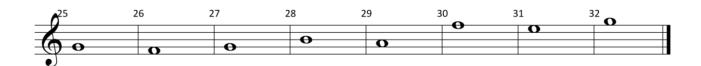

# Môte Mames

| 25     | 26 | <sup>27</sup> <b>O</b> | <sup>28</sup> • | 29 | 30 | 31 | 32 |  |
|--------|----|------------------------|-----------------|----|----|----|----|--|
| 0.     |    |                        |                 |    |    |    | 0  |  |
| • 1 D. |    |                        |                 |    | 0  | 0  |    |  |
|        |    |                        |                 |    |    |    |    |  |
| - 0    |    |                        |                 |    |    |    |    |  |

|              | 25  | 26 | 27 | 28 | 29       | 30 | 31             | 32 |
|--------------|-----|----|----|----|----------|----|----------------|----|
| $\mathbf{O}$ |     |    |    |    |          | 0  | _ <del>O</del> |    |
| 1. 1         | . 0 |    | 0  |    | <b>O</b> |    |                |    |
|              | 0   | -  |    |    |          |    |                |    |