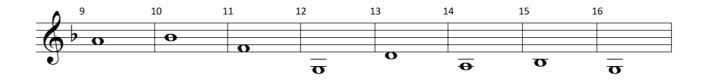

# Môte Mames

| 25     | 26 | <sup>27</sup> <b>O</b> | <sup>28</sup> • | 29 | 30 | 31 | 32 |  |
|--------|----|------------------------|-----------------|----|----|----|----|--|
| 0.     |    |                        |                 |    |    |    | 0  |  |
| • 1 D. |    |                        |                 |    | 0  | 0  |    |  |
|        |    |                        |                 |    |    |    |    |  |
| - 0    |    |                        |                 |    |    |    |    |  |