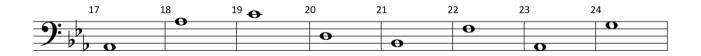

# Môte Mames

| 25     | 26 | <sup>27</sup> <b>O</b> | <sup>28</sup> • | 29 | 30 | 31 | 32 |  |
|--------|----|------------------------|-----------------|----|----|----|----|--|
| 0.     |    |                        |                 |    |    |    | 0  |  |
| • 1 D. |    |                        |                 |    | 0  | 0  |    |  |
|        |    |                        |                 |    |    |    |    |  |
| - 0    |    |                        |                 |    |    |    |    |  |