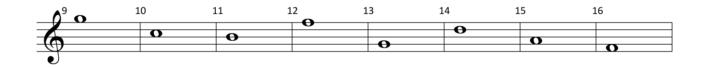

NAME:
INSTRUMENT: FLUTE

LEVEL: 1.1 SCORE:

RANGE: SR Eb

# Môte Mames

NAME:
INSTRUMENT: OBOE

LEVEL: 1.1 SCORE:

RANGE: SR Eb

# Môte Marmes

NAME:
INSTRUMENT: BASSOON

LEVEL: 1.1 SCORE:

RANGE: SR E<sup>b</sup>

NAME:
INSTRUMENT: CLARINET

LEVEL: 1.1 SCORE:

RANGE: SR Eb

### Môte Mames

NAME:
INSTRUMENT: BASS CLARINET

LEVEL: 1.1 SCORE:

RANGE: SR Eb

# Môte Mames

NAME:
INSTRUMENT: ALTO SAX

LEVEL: 1.1 SCORE:

RANGE: SR Eb

# Môte Mames

NAME:
INSTRUMENT: TENOR SAX

LEVEL: 1.1 SCORE:

RANGE: SR Eb

# Môte Mames

NAME:
INSTRUMENT: BARI SAX

LEVEL: 1.1 SCORE:

RANGE: SR Eb

# Môte Mames

NAME:
INSTRUMENT: TRUMPET

LEVEL: 1.1 SCORE:

RANGE: SR Eb

# Môte Mames

NAME:
INSTRUMENT: FRENCH HORN

LEVEL: 1.1 SCORE:

RANGE: SR Eb

# Môte Mames

NAME:
INSTRUMENT: TROMBONE,

**EUPHONIUM** 

LEVEL: 1.1 SCORE:

RANGE: SR Eb