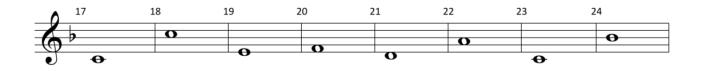

# Môte Mames

| 17            | 18 | 19 | 20 | 21 | 22       | 23 | 24 |
|---------------|----|----|----|----|----------|----|----|
| <b>1</b> : 1  |    | 0  | 0  |    | <b>O</b> |    |    |
| $\mathcal{I}$ |    |    |    |    |          | 0  |    |