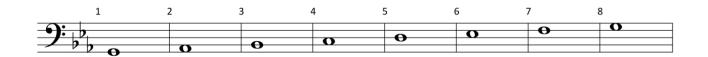

# Môte Marmes

NAME:
INSTRUMENT: BASSOON

LEVEL: 1.1 SCORE:

RANGE: SR E<sup>b</sup>