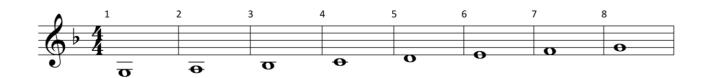

TE

LEVEL: 1.1 SCORE:

RANGE: SR Eb

# Môte Mames









NAME:
INSTRUMENT: OBOE

LEVEL: 1.1 SCORE:

RANGE: SR Eb

# Môte Marmes









NAME:
INSTRUMENT: BASSOON

LEVEL: 1.1 SCORE:

RANGE: SR E<sup>b</sup>

# Môte Mames







| 25     | 26 | <sup>27</sup> <b>O</b> | <sup>28</sup> • | 29 | 30 | 31 | 32 |  |
|--------|----|------------------------|-----------------|----|----|----|----|--|
| 0.     |    |                        |                 |    |    |    | 0  |  |
| • 1 D. |    |                        |                 |    | 0  | 0  |    |  |
|        |    |                        |                 |    |    |    |    |  |
| - 0    |    |                        |                 |    |    |    |    |  |

NAME:
INSTRUMENT: CLARINET

LEVEL: 1.1 SCORE:

RANGE: SR Eb

### Môte Mames









NAME:
INSTRUMENT: BASS CLARINET

LEVEL: 1.1 SCORE:

RANGE: SR Eb

# Môte Mames









NAME:
INSTRUMENT: ALTO SAX

LEVEL: 1.1 SCORE:

RANGE: SR Eb

# Môte Mames









NAME:
INSTRUMENT: TENOR SAX

LEVEL: 1.1 SCORE:

RANGE: SR Eb

# Môte Mames









NAME:
INSTRUMENT: BARI SAX

LEVEL: 1.1 SCORE:

RANGE: SR Eb

# Môte Mames









NAME:
INSTRUMENT: TRUMPET

LEVEL: 1.1 SCORE:

RANGE: SR Eb

# Môte Mames









NAME:
INSTRUMENT: FRENCH HORN

LEVEL: 1.1 SCORE:

RANGE: SR Eb

# Môte Mames









NAME:
INSTRUMENT: TROMBONE,

**EUPHONIUM** 

LEVEL: 1.1 SCORE:

RANGE: SR Eb

# Môte Mames





| 17            | 18 | 19 | 20 | 21 | 22       | 23 | 24 |
|---------------|----|----|----|----|----------|----|----|
| <b>1</b> : 1  |    | 0  | 0  |    | <b>O</b> |    |    |
| $\mathcal{I