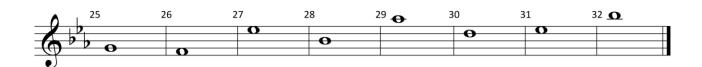

# Môte Mames

| 25     | 26 | <sup>27</sup> <b>O</b> | <sup>28</sup> • | 29 | 30 | 31 | 32 |  |
|--------|----|------------------------|-----------------|----|----|----|----|--|
| 0.     |    |                        |                 |    |    |    | 0  |  |
| • 1 D. |    |                        |                 |    | 0  | 0  |    |  |
|        |    |                        |                 |    |    |    |    |  |
| - 0    |    |                        |                 |    |    |    |    |  |

|              | 25  | 26 | 27 | 28 | 29       | 30 | 31             | 32 |
|--------------|-----|----|----|----|----------|----|----------------|----|
| $\mathbf{O}$ |     |    |    |    |          | 0  | _ <del>O</del> |    |
| 1. 1         | . 0 |    | 0  |    | <b>O</b> |    |                |    |
|              | 0   | -  |    |    |          |    |                |    |