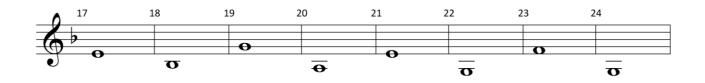

# Môte Mames

| 17            | 18 | 19 | 20 | 21 | 22       | 23 | 24 |
|---------------|----|----|----|----|----------|----|----|
| <b>1</b> : 1  |    | 0  | 0  |    | <b>O</b> |    |    |
| $\mathcal{I}$ |    |    |    |    |          | 0  |    |