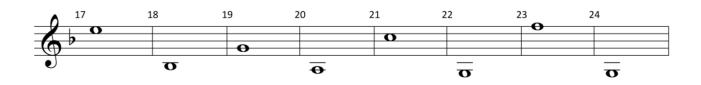

# Môte Mames

| 17            | 18 | 19 | 20 | 21 | 22       | 23 | 24 |
|---------------|----|----|----|----|----------|----|----|
| <b>1</b> : 1  |    | 0  | 0  |    | <b>O</b> |    |    |
| $\mathcal{I}$ |    |    |    |    |          | 0  |    |