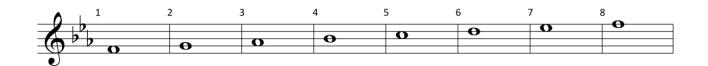

NAME:
INSTRUMENT: FLUTE

LEVEL: 1.1 SCORE:

RANGE: SR Eb

# Môte Mames









NAME:
INSTRUMENT: OBOE

LEVEL: 1.1 SCORE:

RANGE: SR Eb

# Môte Marmes









NAME:
INSTRUMENT: BASSOON

LEVEL: 1.1 SCORE:

RANGE: SR E<sup>b</sup>

# Môte Mames







| 25     | 26 | <sup>27</sup> <b>O</b> | <sup>28</sup> • | 29 | 30 | 31 | 32 |  |
|--------|----|------------------------|-----------------|----|----|----|----|--|
| 0.     |    |                        |                 |    |    |    | 0  |  |
| • 1 D. |    |                        |                 |    | 0  | 0  |    |  |
|        |    |                        |                 |    |    |    |    |  |
| - 0    |    |                        |                 |    |    |    |    |  |

NAME:
INSTRUMENT: CLARINET

LEVEL: 1.1 SCORE:

RANGE: SR Eb

### Môte Mames









NAME:
INSTRUMENT: BASS CLARINET

LEVEL: 1.1