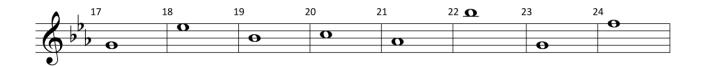

# Môte Mames

| 17            | 18 | 19 | 20 | 21 | 22       | 23 | 24 |
|---------------|----|----|----|----|----------|----|----|
| <b>1</b> : 1  |    | 0  | 0  |    | <b>O</b> |    |    |
| $\mathcal{I}$ |    |    |    |    |          | 0  |    |