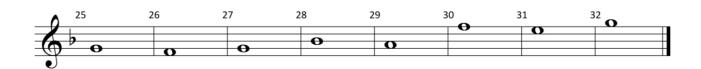

# Môte Mames

| 25     | 26 | <sup>27</sup> <b>O</b> | <sup>28</sup> • | 29 | 30 | 31 | 32 |  |
|--------|----|------------------------|-----------------|----|----|----|----|--|
| 0.     |    |                        |                 |    |    |    | 0  |  |
| • 1 D. |    |                        |                 |    | 0  | 0  |    |  |
|        |    |                        |                 |    |    |    |    |  |
| - 0    |    |                        |                 |    |    |    |    |  |

|              | 25  | 26 | 27 | 28 | 29       | 30 | 31             | 32 |
|--------------|-----|----|----|----|----------|----|----------------|----|
| $\mathbf{O}$ |     |    |    |    |          | 0  | _ <del>O</del> |    |
| 1. 1         | . 0 |    | 0  |    | <b>O</b> |    |                |    |
|              | 0   | -  |    |    |          |    |                |    |