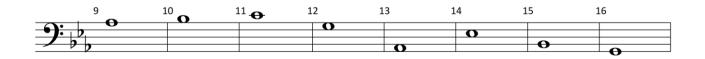

# Môte Marmes

NAME:
INSTRUMENT: BASSOON

LEVEL: 1.1 SCORE:

RANGE: SR E<sup>b</sup>