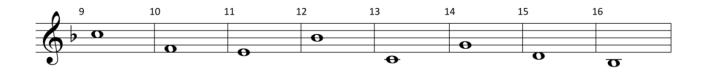

|                 |    |    |    | 0  |  |
| • 1 D. |    |                        |                 |    | 0  | 0  |    |  |
|        |    |                        |                 |    |    |    |    |  |
| - 0    |    |                        |                 |    |    |    |    |  |

NAME:
INSTRUMENT: CLARINET

LEVEL: 1.1 SCORE:

RANGE: SR Eb

### Môte Mames









NAME:
INSTRUMENT: BASS CLARINET

LEVEL: 1.1 SCORE:

RANGE: SR Eb

# Môte Mames









NAME:
INSTRUMENT: ALTO SAX

LEVEL: 1.1 SCORE:

RANGE: SR Eb

# Môte Mames









NAME:
INSTRUMENT: TENOR SAX

LEVEL: 1.1 SCORE:

RANGE: SR Eb

# Môte Mames









NAME:
INSTRUMENT: BARI SAX

LEVEL: 1.1 SCORE:

RANGE: SR Eb

# Môte Mames









NAME:
INSTRUMENT: TRUMPET

LEVEL: 1.1 SCORE:

RANGE: SR Eb

# Môte Mames









NAME:
INSTRUMENT: FRENCH HORN

LEVEL: 1.1 SCORE:

RANGE: SR Eb

# Môte Mames









NAME:
INSTRUMENT: TROMBONE,

**EUPHONIUM** 

LEVEL: 1.1 SCORE:

RANGE: SR Eb

# Môte Mames





| 17            | 18 | 19 | 20 | 21 | 22       | 23 | 24 |
|---------------|----|----|----|----|----------|----|----|
| <b>1</b> : 1  |    | 0  | 0  |    | <b>O</b> |    |    |
| $\mathcal{I}$ |    |    |    |    |          | 0  |    |

|              | 25  | 26 | 27 | 28 | 29       | 30 | 31             | 32 |
|--------------|-----|----|----|----|----------|----|----------------|----|
| $\mathbf{O}$ |     |    |    |    |          | 0  | _ <del>O</del> |    |
| 1. 1         | . 0 |    | 0  |    | <b>O</b> |    |                |    |
|              | 0   | -  |    |    |          |    |                |