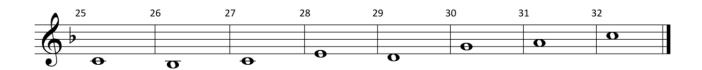

# Môte Mames

| 25     | 26 | <sup>27</sup> <b>O</b> | <sup>28</sup> • | 29 | 30 | 31 | 32 |  |
|--------|----|------------------------|-----------------|----|----|----|----|--|
| 0.     |    |                        |                 |    |    |    | 0  |  |
| • 1 D. |    |                        |                 |    | 0  | 0  |    |  |
|        |    |                        |                 |    |    |    |    |  |
| - 0    |    |                        |                 |    |    |    |    |  |

|              | 25  | 26 | 27 | 28 | 29       | 30 | 31             | 32 |
|--------------|-----|----|----|----|----------|----|----------------|----|
| $\mathbf{O}$ |     |    |    |    |          | 0  | _ <del>O</del> |    |
| 1. 1         | . 0 |    | 0  |    | <b>O</b> |    |                |    |
|              | 0   | -  |    |    |          |    |                |    |