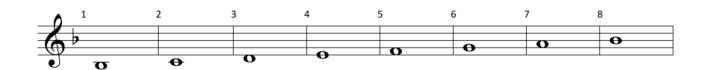

NAME:
INSTRUMENT: TUBA

LEVEL: 1.1 SCORE:

TRUMENT: TUBA RANGE: SR E<sup>b</sup>