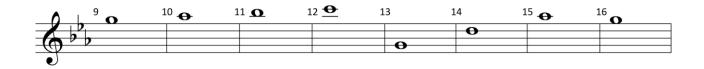

NAME:
INSTRUMENT: FLUTE

LEVEL: 1.1 SCORE:

RANGE: SR Eb

# Môte Mames









NAME:
INSTRUMENT: OBOE

LEVEL: 1.1 SCORE:

RANGE: SR Eb

# Môte Marmes









NAME:
INSTRUMENT: BASSOON

LEVEL: 1.1 SCORE:

RANGE: SR E<sup>b</sup>

# Môte Mames







| 25     | 26 | <sup>27</sup> <b>O</b> | <sup>28</sup> • | 29 | 30 | 31 | 32 |  |
|--------|----|------------------------|-----------------|----|----|----|----|--|
| 0.     |    |                        |                 |    |    |    | 0  |  |
| • 1 D. |    |                        |                 |    | 0  | 0  |    |  |
|        |    |                        |                 |    |    |    |    |  |
| - 0    |    |                        |                 |    |    |    |    |  |

NAME:
INSTRUMENT: CLARINET

LEVEL: 1.1 SCORE:

RANGE: SR Eb

### Môte Mames









NAME:
INSTRUMENT: BASS CLARINET

LEVEL: 1.1 S